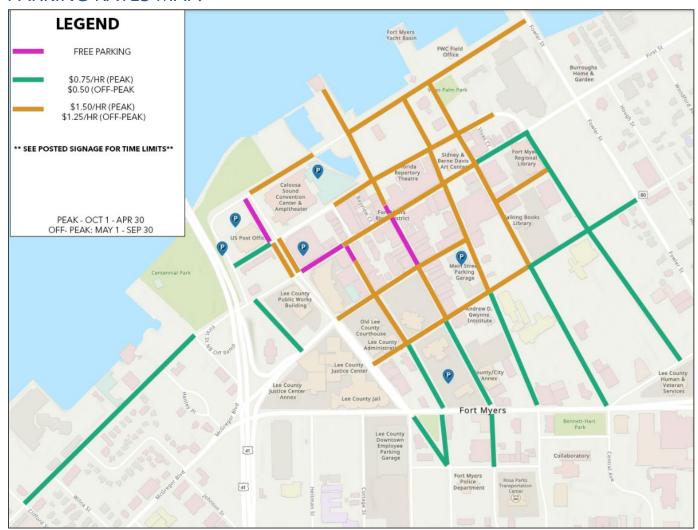

### PARKING RATES MAP:

### **MUST KNOW:**

- Hours of enforcement have been extended to 9 PM, Monday through Saturday. Parking fees will not be enforced on Sundays. If someone attempts to pay during non-enforcement hours, a "no payment is required" message will be indicated on the pay station.
- The credit card processing fee is \$0.25 per transaction and the pay-by-text convenience fee is \$0.05 per transaction.
- 15 and 30-minute parking spots are still available throughout the core downtown area at no change.
- Regular parking lot prices will be the same as the parking garages at \$1.00 per hour, not to exceed \$10.00 per day.
- On-street parking is allowed for either 2 hours or 10 hours.
- Rates are either peak or off-peak season.